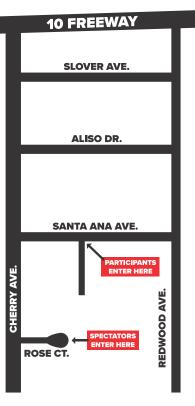

# REGISTRATION FORM CLASSIC CAR SHOW 2025

GATES OPEN AT 7:00 AM FOR CAR SHOW PARTICIPANTS
CAR PARTICIPANTS ENTRANCE:
14593 SANTA ANA ST.
FONTANA, CA 92337

NAMF.

COLOR: